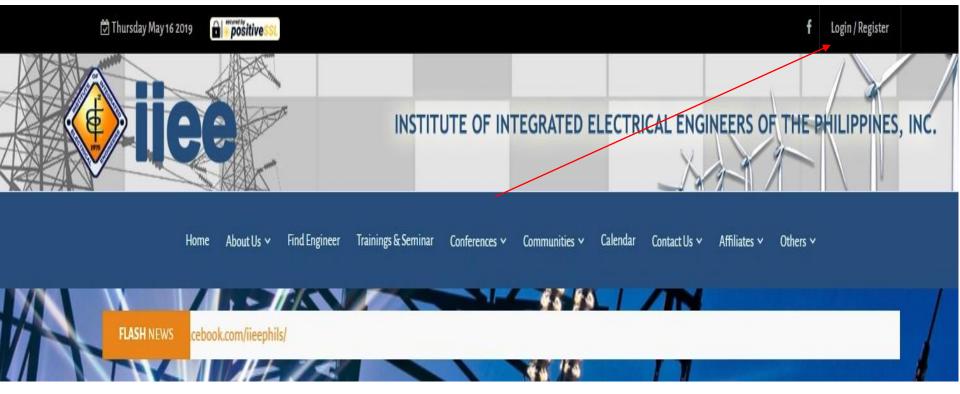

## Step 1: Log-in to your membership account using the link: <u>https://iiee.org.ph:81/login</u> or Click the (Login/Register) icon on the upper right corner of the website

Step 2: Fill-in your username (email address) and password to log-in