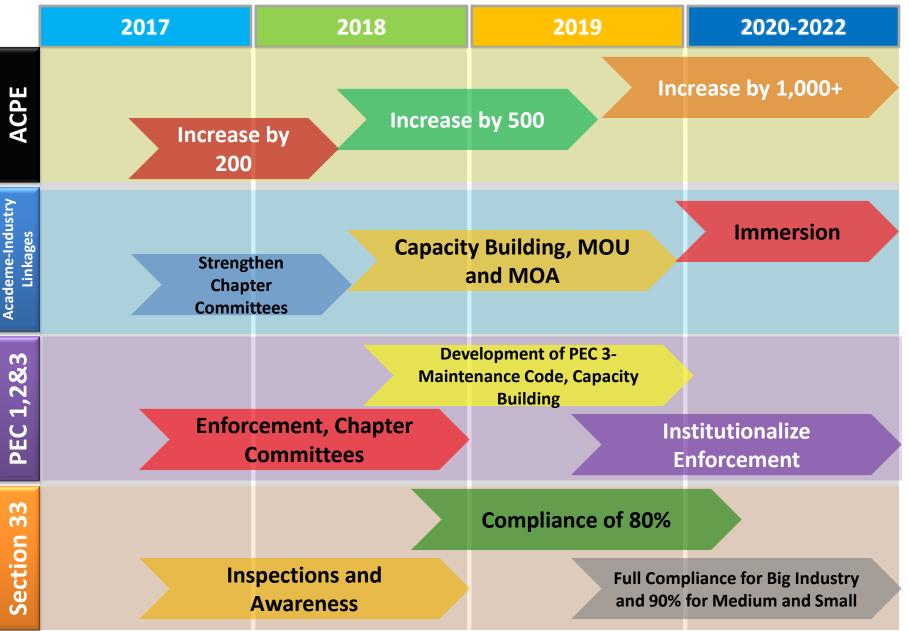

|
| PEC 1,2&3  | Poor PEC<br>Competency                                                 | PEC not discuss<br>from ground level.<br>NO training<br>programs      | Enhance<br>Competencies                             | <ul> <li>PEC amnedment and<br/>new PEC form "bottom-<br/>up" approach</li> <li>Provide training<br/>programs</li> </ul> |
| Section 33 | Poor Inspection<br>and Monitoring of<br>Universities and<br>Industries | Schools and<br>Industries unaware of<br>RA 7920 Sec. 33<br>Compliance | Enhance and<br>Improve Inspection<br>and Monitoring | Vertice Create Task Force for the inspection and Monitoring                                                             |

#### **PRBEE Roadmap**

By Engr. Francis V. Mapile



# • END